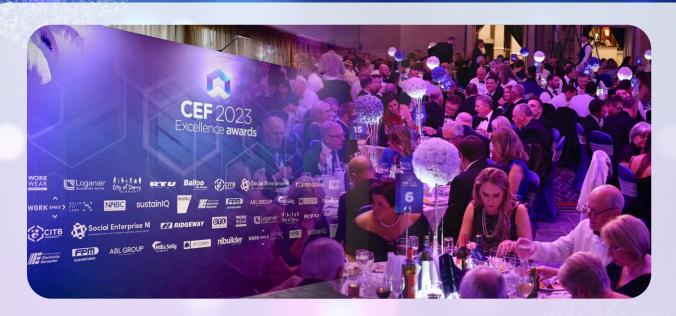

#### **BACKGROUND TO THE AWARDS**

The 2023 Awards were the most successful yet with 26 categories recognised and the gala dinner was attended by 600 people from the construction and wider business community including industry leaders from GB and Ireland.

The 2024 event will combine a prestige dinner for over 600 guests, with keynote speakers and quality entertainment with a significant on-line social media presence supported by our media partners at NI Builder Magazine. In that way we can ensure maximum exposure for our finalists and sponsors before, during and after the event. Social media impressions within a month of the 2023 event totalled over 1 million.