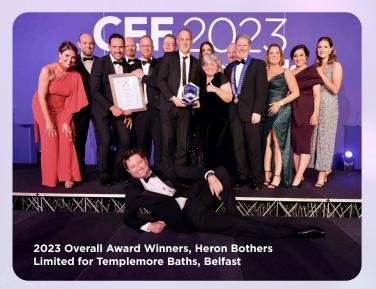

#### **BACKGROUND TO THE AWARDS**

The 2023 Awards were the most successful yet with 26 categories recognised and the gala dinner was attended by 600 people from the construction and wider business community including industry leaders from GB and Ireland.